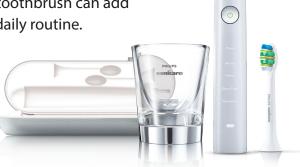

## **Get 20% off select Philips Sonicare products**

Up. Down. Up. Down. Up. Down.

Bored with manual brushing? An electric toothbrush can add zip—and extra cleaning power—to your daily routine.

Though manual toothbrushes work just fine, electric brushes can remove 10 times more plaque.\* And they clean so well, it's like a month's worth of brushing in just 2 minutes.\*\*

## Save 20% in our Philips Sonicare store\*\*\*

United Concordia Dental members can get 20% off select rechargeable products. Just use the discount code shown on the page during checkout.

Shop now at Philips.com/UnitedConcordia